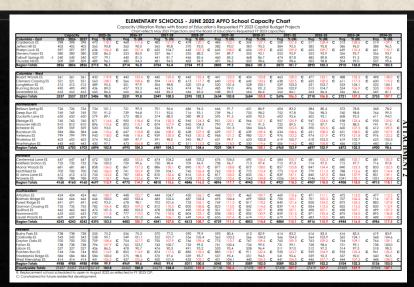

#### Budget

FY 23 Budget Is Complete.

Items Affected.. almost everything.

Capital Budget Will Be Over \$50M Less In FY24

Key takeaways:

Transportation & Walking Distances

(MOE)
Maintenance
Of
Effort

=Same funding per pupil per year

MOE does not equate to Cost of Living (Inflation)