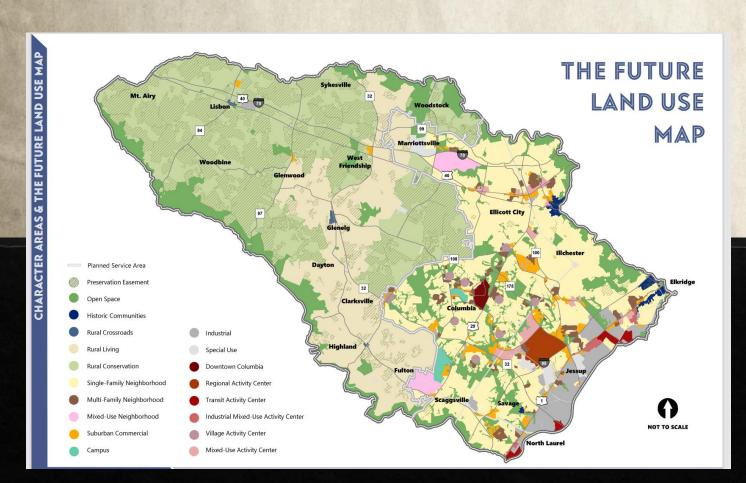

# Renaming Schools?

https://www.howardcountymd.gov/News051222

The General Plan Continues with public input on "chapters" through the summer.

The default assumption with no participation is that residents will approve of increased density with minimal school resources.

## General Plan

NO... Adequate Public Facilities Updates Are Not On Hold Until The DPZ Convenes A Committee After The General Plan. They Happen Regularly...

See County Resolution CR-99 (Housing Allocations)
See County Resolution CR-100 (School Charts)
Testimony June 21, 7PM
https://cc.howardcountymd.gov/Legislation