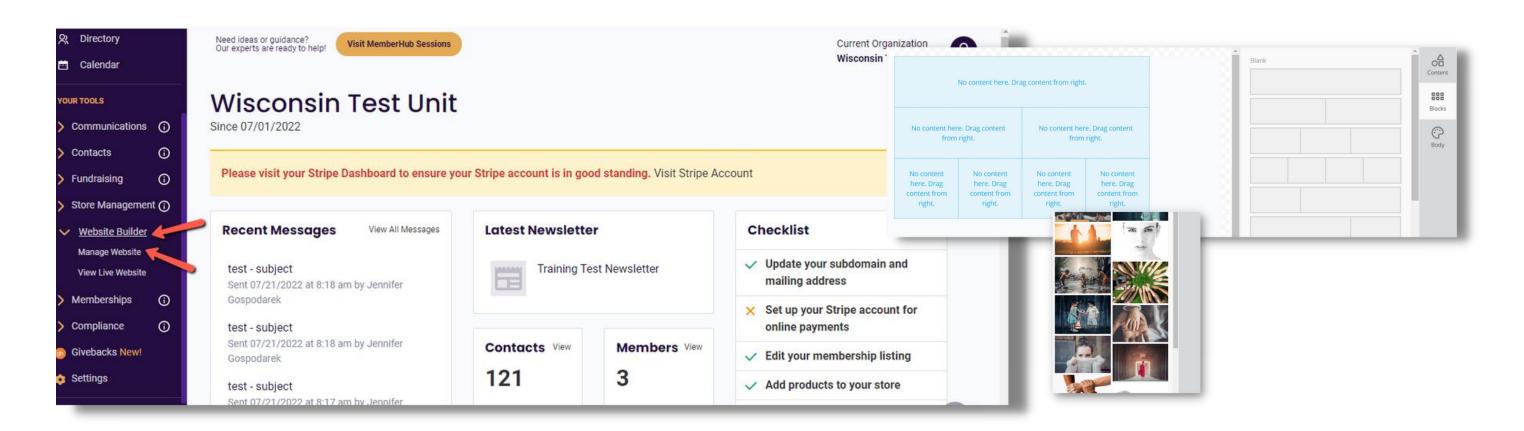

## Website Builder

The ability to build a custom website for your organization directly within your MemberHub store!

- The Website Builder allows for site design customization
- Content pages allow you to edit and add any text/content you would like
- Custom page builder provides more elaborate page design tools
- Built-in Website Templates
- Access to hundred of stock images for direct importing
- Easy DRAG & DROP interface for building site content and layout